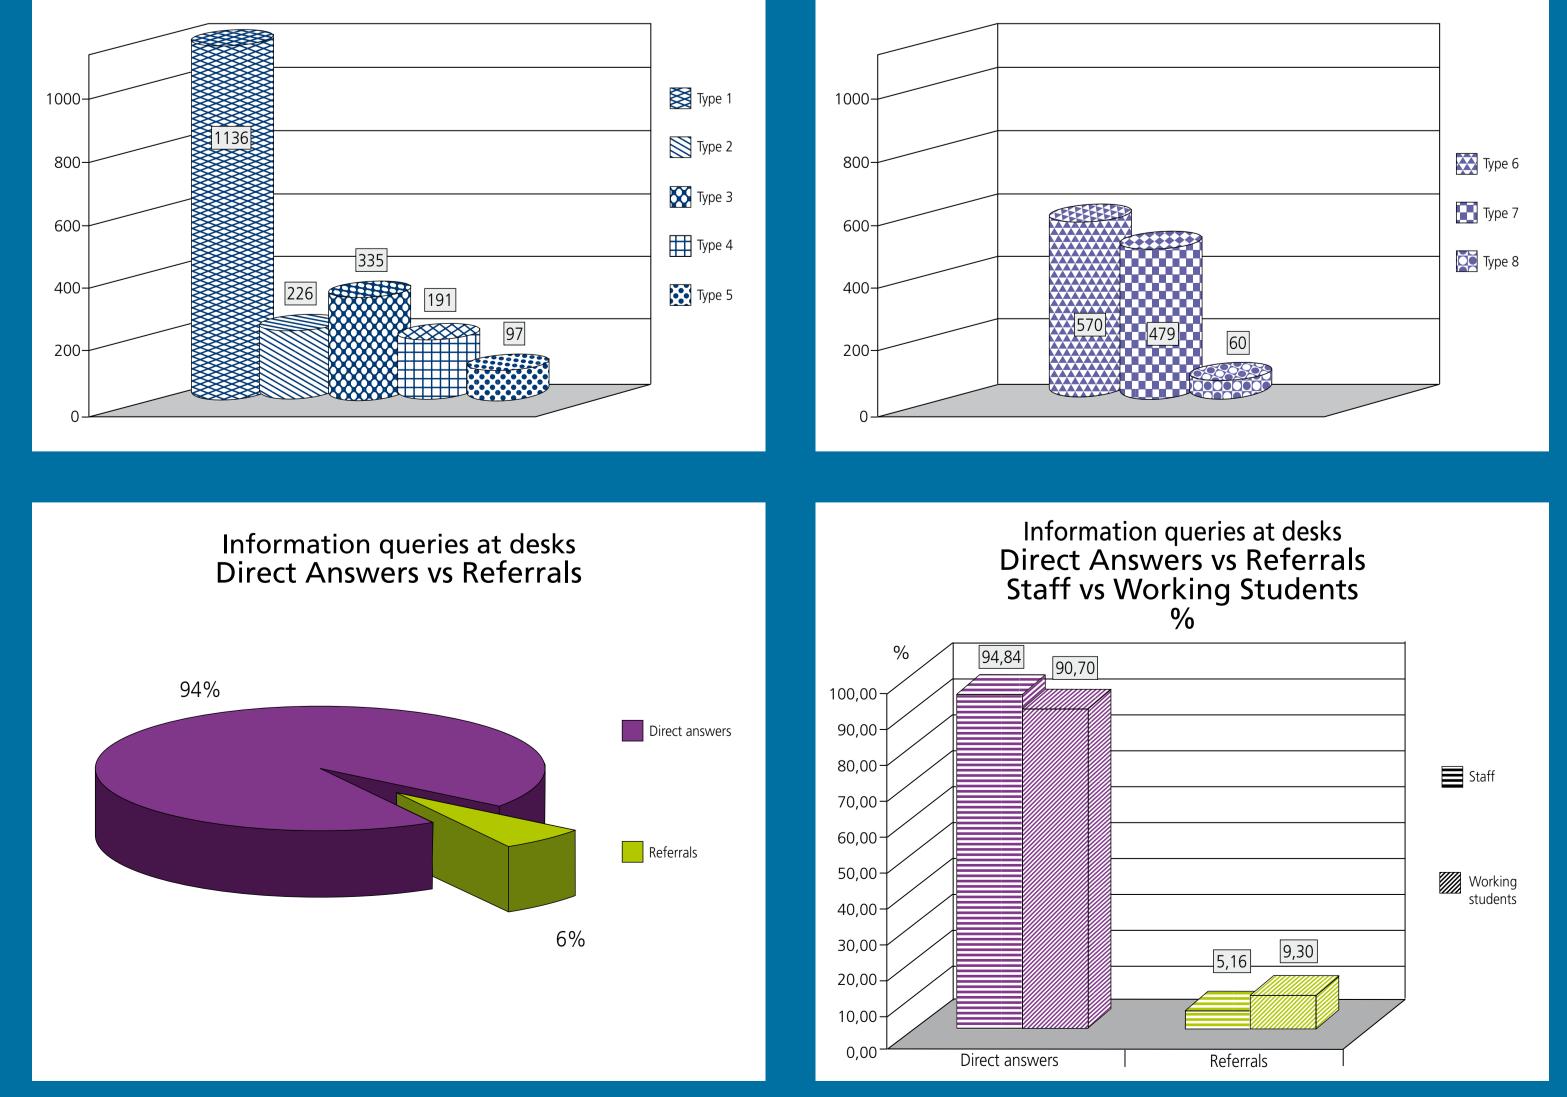

Data collection

Data analysis

Category I: Directional queries - Type 1: regarding the Library - Type 2: regarding the University Library System - Type 3: regarding the School of Political Science - Type 4: regarding the University in general - Type 5: regarding other libraries in Milano or elsewhere Category II: Assistance and reference queries

- Type 6: demonstration or instruction queries

- Type 7: simple finding material queries

- Type 8: in-depth reference and consultation queries

Category III: Other topics

- Type 9: other topics

# WHY

to quantify questions to establish query topics to determine ratio of direct answers vs referrals to uncover any difference between desks 

## WHO

Circulation staff (7 units) and part time working students (4 units)