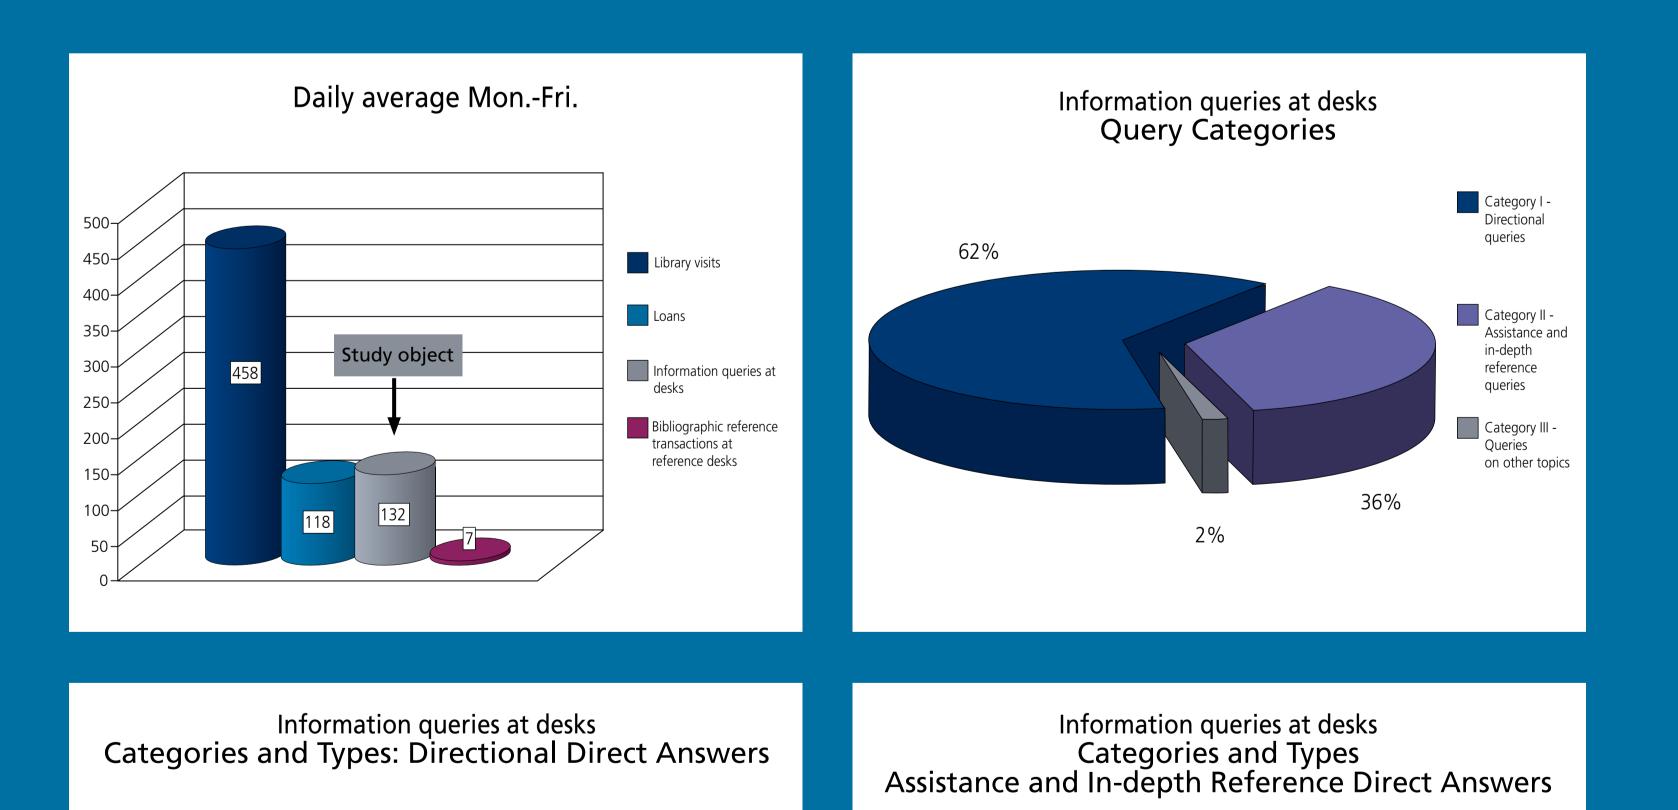

# BACKGROUND

Library of Political Sciences "Enrica Collotti Pischel", University of Milano, Italy

Reading rooms: 5 Total seats: 250 Average daily library visits: 458 persons Average daily loans: 118 items (loans + renewals) Information and quick-reference service (3 desks): no previous data available Bibliographic reference service (2 reference desks): systematic data available from 2001

# WHY

to quantify questions to establish query topics to determine ratio of direct answers vs referrals to uncover any difference between desks 

Data collection

Data analysis

Category I: Directional queries - Type 1: regarding the Library - Type 2: regarding the University Library System - Type 3: regarding the School of Political Science - Type 4: regarding the University in general - Type 5: regarding other libraries in Milano or elsewhere Category II: Assistance and reference queries

- Type 6: demonstration or instruction queries

- Type 7: simple finding material queries

- Type 8: in-depth reference and consultation queries

Category III: Other topics

- Type 9: other topics