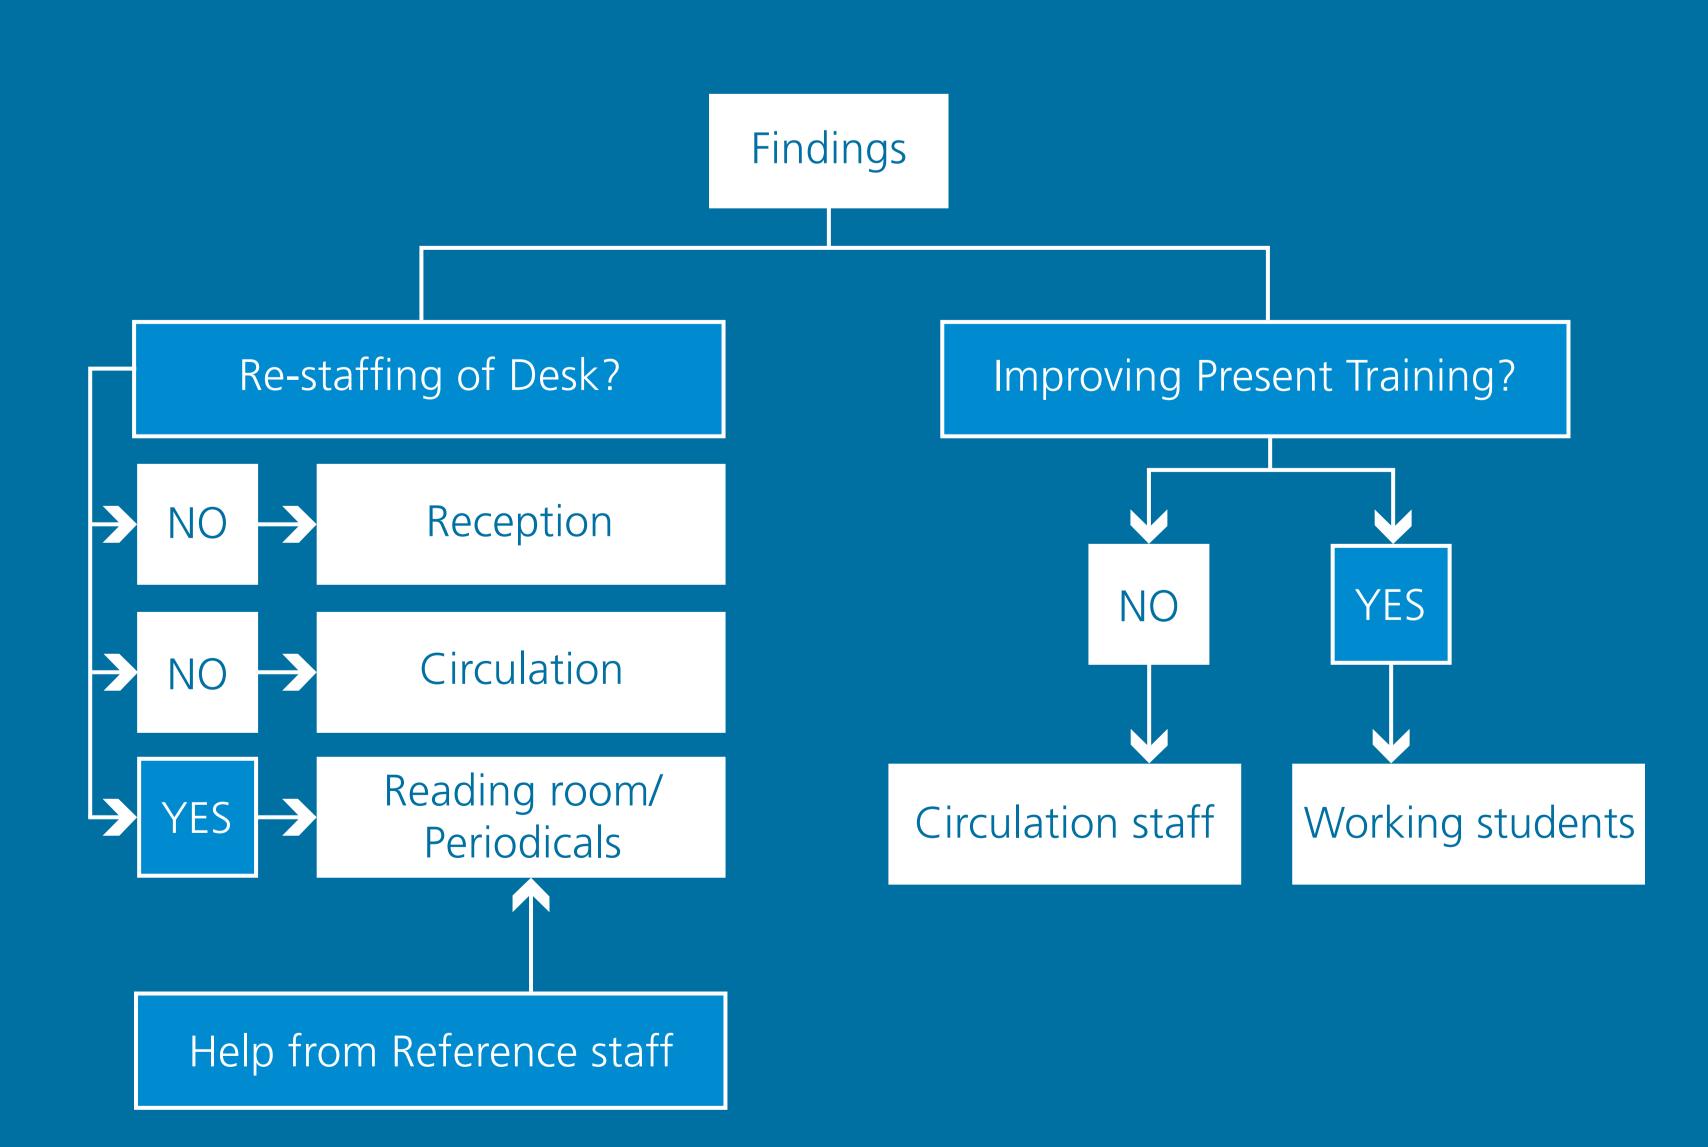

## SIUDY FINDINGS

#### 

Proposals for Improvement

## WHO

Circulation staff (7 units) and part time working students (4 units)

#### Library Information and Circulation Desks

Reception

Reading room and Periodicals

Circulation