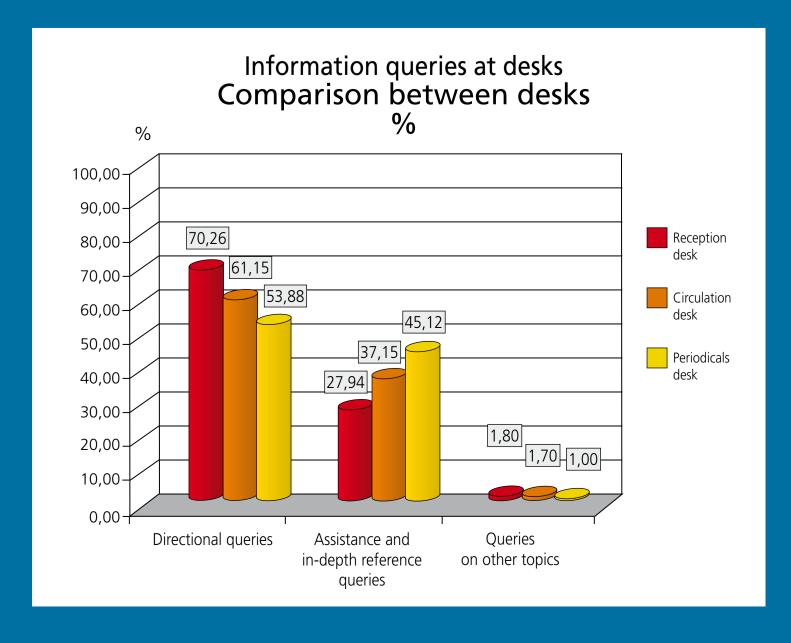

sked by patrons was sorted and

tallied onto data sheet

Team discussion and Literature review

Query classification

Data sheet

Sample weeks selection

Data collection

Data analysis

Category I: Directional queries - Type 1: regarding the Library - Type 2: regarding the University Library System - Type 3: regarding the School of Political Science - Type 4: regarding the University in general - Type 5: regarding other libraries in Milano or elsewhere Category II: Assistance and reference queries

- Type 6: demonstration or instruction queries

- Type 7: simple finding material queries

- Type 8: in-depth reference and consultation queries

Category III: Other topics

- Type 9: other topics

## SIUDY FINDINGS



#### 

Proposals for Improvement





## FURTHER DEVELOPMENTS

User surveys



#### ACKNOWLEDGEMENTS

Mario Di Bono, director of Biblioteca di Scienze Politiche "Enrica Collotti Pischel" Lidia Diella, director of BGLF, Università degli studi di Milano Circulation and Reference Staff, Biblioteca di Scienze Politiche "Enrica Collotti Pischel" Francesco Lissoni, professor of economics, Università degli studi di Brescia